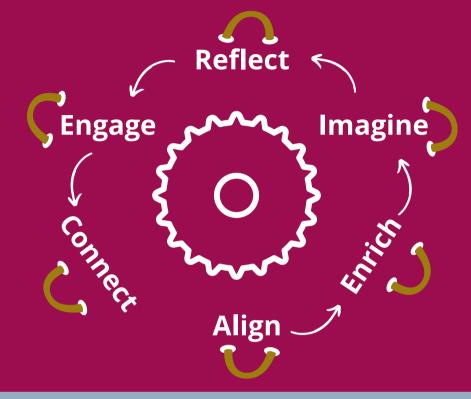

## Four key concepts for success

Seeing beyond what exists

Engage Imagine

By someone other than the leader

Align

Deepening understanding through reflection

Owning their leadership by connecting to purpose

purpose